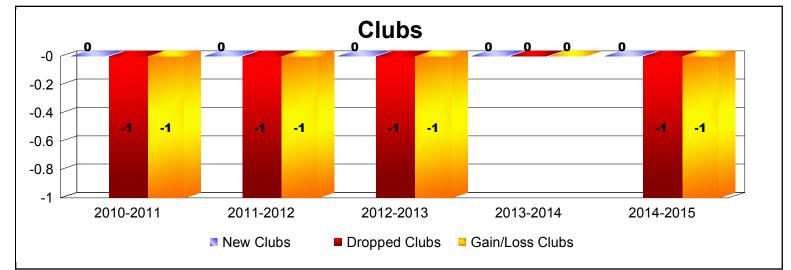

## As of June 2015 Cumulative

| Year      | New<br>Clubs | Dropped<br>Clubs | Gain/<br>Loss<br>Clubs | New<br>Members | Charter<br>Members | Reinstate<br>Members | Transfer<br>Members | Total<br>Member<br>Added | Total<br>Members<br>Dropped | Gain/<br>Loss<br>Members |
|-----------|--------------|------------------|------------------------|----------------|--------------------|----------------------|---------------------|--------------------------|-----------------------------|--------------------------|
| 2010-2011 | 0            | -1               | -1                     | 102            | 5                  | 10                   | 3                   | 120                      | -163                        | -43                      |
| 2011-2012 | 0            | -1               | -1                     | 98             | 0                  | 4                    | 4                   | 106                      | -177                        | -71                      |
| 2012-2013 | 0            | -1               | -1                     | 90             | 0                  | 4                    | 5                   | 99                       | -141                        | -42                      |
| 2013-2014 | 0            | 0                | 0                      | 120            | 1                  | 9                    | 3                   | 133                      | -118                        | 15                       |
| 2014-2015 | 0            | -1               | -1                     | 122            | 0                  | 7                    | 2                   | 131                      | -139                        | -8                       |
| Average   | 0            | -1               | -1                     | 106            | 1                  | 7                    | 3                   | 118                      | -148                        | -30                      |