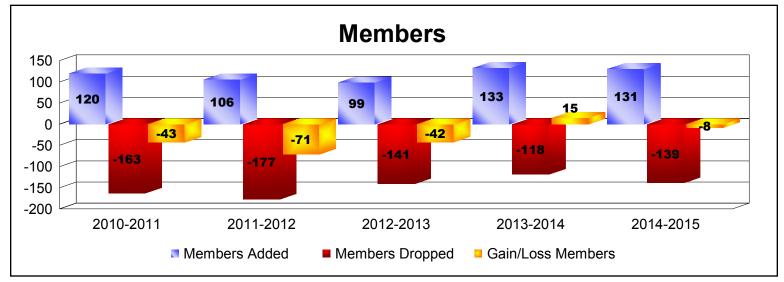

## As of June 2015 Cumulative

| Year      | New<br>Clubs | Dropped<br>Clubs | Gain/<br>Loss<br>Clubs | New<br>Members | Charter<br>Members | Reinstate<br>Members | Transfer<br>Members | Total<br>Member<br>Added | Total<br>Members<br>Dropped | Gain/<br>Loss<br>Members |
|-----------|--------------|------------------|------------------------|----------------|--------------------|----------------------|---------------------|--------------------------|-----------------------------|--------------------------|
| 2010-2011 | 0            | -1               | -1                     | 102            | 5                  | 10                   | 3                   | 120                      | -163                        | -43                      |
| 2011-2012 | 0            | -1               | -1                     | 98             | 0                  | 4                    | 4                   | 106                      | -177                        | -71                      |
| 2012-2013 | 0            | -1               | -1                     | 90             | 0                  | 4                    | 5                   | 99                       | -141                        | -42                      |
| 2013-2014 | 0            | 0                | 0                      | 120            | 1                  | 9                    | 3                   | 133                      | -118                        | 15                       |
| 2014-2015 | 0            | -1               | -1                     | 122            | 0                  | 7                    | 2                   | 131                      | -139                        | -8                       |
| Average   | 0            | -1               | -1                     | 106            | 1                  | 7                    | 3                   | 118                      | -148                        | -30                      |